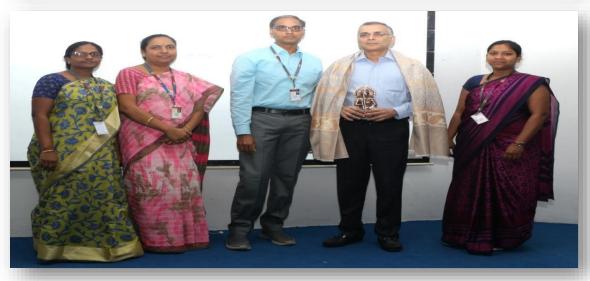

Phone No. 0863 - 2399999; www.klef.ac.in; www.klef.edu.in; www.kluniversity.in

Admin Off: 29-36-38, Museum Road, Governorpet, Vijayawada - 520 002. Ph: +91 - 866 -2577715, Fax: +91-866-2577717.

all times, Trust your gut instinct, avoid walking alone in dark or isolated areas, if you are being followed, go to a public place or call for help, If you are attacked, fight back and aim for the eyes and groin. The workshop was well-received by the participants, who said that they learned a lot about how to stay safe. The resource person was also praised for his informative and engaging presentation. Overall, the workshop was a valuable learning experience for the participants and helped to raise awareness of the importance of personal safety. The programme is ended with a vote of thanks to the resource person Col. K. Vijaya Bhaskar Reddy by Dr. M. Sreedevi Convener women's Forum, Dr V. Krishna Reddy, Coordinator, FED felicitated the Guest, with a memento.

## **PHOTOS:**

Accredited by NAAC as 'A++' Grade University ❖Approved by AICTE ❖ ISO 9001-2015 Certified Campus: Green Fields, Vaddeswaram - 522 502, Guntur District, Andhra Pradesh, INDIA. Phone No. 0863 - 2399999; www.klef.ac.in; www.klef.edu.in; www.kluniversity.in