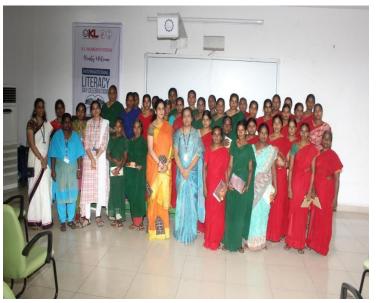

## **PHOTOS:**

Accredited by NAAC as 'A++' Grade University ❖Approved by AICTE ❖ ISO 9001-2015 Certified Campus: Green Fields, Vaddeswaram - 522 502, Guntur District, Andhra Pradesh, INDIA. Phone No. 0863 - 2399999; www.klef.ac.in; www.klef.edu.in; www.kluniversity.in