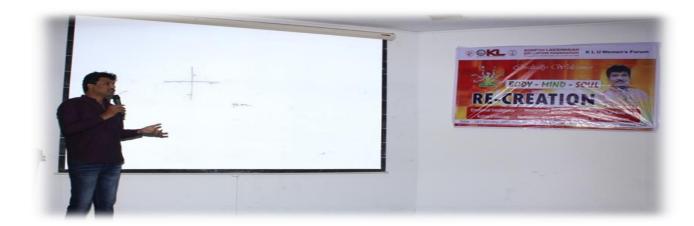

#### **SUMMARY:**

On 23rd August 2019, KLEF Women's forum organized a workshop on "safety, security and threat awareness" for girl students Colonel K. Vijaya Bhaskar Reddy, Resource person, Hyderabad (Certified trainer & Assessor-Security Sector Skill Development Council, Govt of India). The workshop covered a wide range of topics related to personal safety, including: The importance of awareness and intuition, how to avoid dangerous situations, Self-defence techniques, what to do if you are attacked. The workshop participants were given a number of practical tips on how to stay safe, including: Be aware of your surroundings at

Phone No. 0863 - 2399999; www.klef.ac.in; www.klef.edu.in; www.kluniversity.in

Admin Off: 29-36-38, Museum Road, Governorpet, Vijayawada - 520 002. Ph: +91 - 866 -2577715, Fax: +91-866-2577717.

all times, Trust your gut instinct, avoid walking alone in dark or isolated areas, if you are being followed, go to a public place or call for help, If you are attacked, fight back and aim for the eyes and groin. The workshop was well-received by the participants, who said that they learned a lot about how to stay safe. The resource person was also praised for his informative and engaging presentation. Overall, the workshop was a valuable learning experience for the participants and helped to raise awareness of the importance of personal safety. The programme is ended with a vote of thanks to the resource person Col. K. Vijaya Bhaskar Reddy by Dr. M. Sreedevi Convener women's Forum, Dr V. Krishna Reddy, Coordinator, FED felicitated the Guest, with a memento.