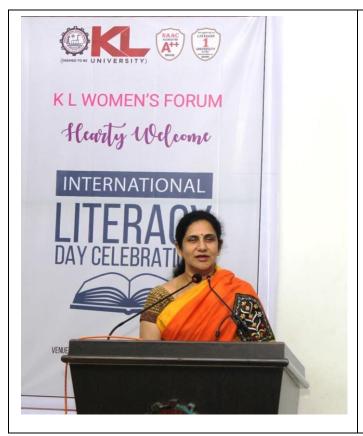

## **PHOTOS:**

Accredited by NAAC as 'A++' Grade University ❖Approved by AICTE ❖ ISO 9001-2015 Certified Campus: Green Fields, Vaddeswaram - 522 502, Guntur District, Andhra Pradesh, INDIA. Phone No. 0863 - 2399999; www.klef.ac.in; www.klef.edu.in; www.kluniversity.in