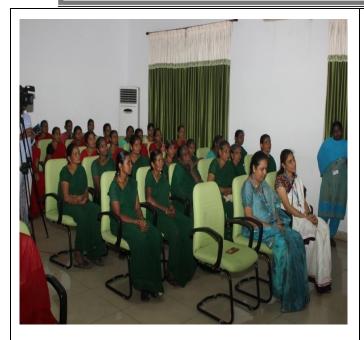

## **PHOTOS:**

Accredited by NAAC as 'A++' Grade University ❖Approved by AICTE ❖ ISO 9001-2015 Certified Campus: Green Fields, Vaddeswaram - 522 502, Guntur District, Andhra Pradesh, INDIA. Phone No. 0863 - 2399999; www.klef.ac.in; www.klef.edu.in; www.kluniversity.in