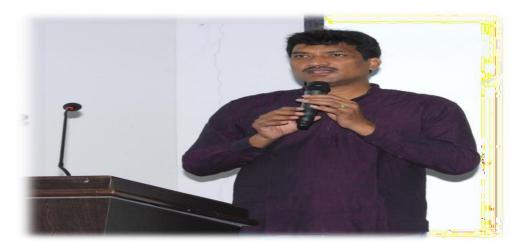

#### **SUMMARY:**

On 23rd August 2019, KLEF Women's forum organized a workshop on "safety, security and threat awareness" for girl students Colonel K. Vijaya Bhaskar Reddy, Resource person, Hyderabad (Certified trainer & Assessor-Security Sector Skill Development Council, Govt of India). The workshop covered a wide range of topics related to personal safety, including: The importance of awareness and intuition, how to avoid dangerous situations, Self-defence techniques, what to do if you are attacked. The workshop participants were given a number of practical tips on how to stay safe, including: Be aware of your surroundings at

Phone No. 0863 - 2399999; www.klef.ac.in; www.klef.edu.in; www.kluniversity.in

Admin Off: 29-36-38, Museum Road, Governorpet, Vijayawada - 520 002. Ph: +91 - 866 -2577715, Fax: +91-866-2577717.

all times, Trust your gut instinct, avoid walking alone in dark or isolated areas, if you are being followed, go to a public place or call for help, If you are attacked, fight back and aim for the eyes and groin. The workshop was well-received by the participants, who said that they learned a lot about how to stay safe. The resource person was also praised for his informative and engaging presentation. Overall, the workshop was a valuable learning experience for the participants and helped to raise awareness of the importance of personal safety. The programme is ended with a vote of thanks to the resource person Col. K. Vijaya Bhaskar Reddy by Dr. M. Sreedevi Convener women's Forum, Dr V. Krishna Reddy, Coordinator, FED felicitated the Guest, with a memento.