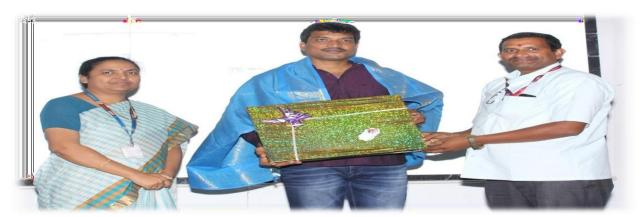

Phone No. 0863 - 2399999; www.klef.ac.in; www.klef.edu.in; www.kluniversity.in

Admin Off: 29-36-38, Museum Road, Governorpet, Vijayawada - 520 002. Ph: +91 - 866 -2577715, Fax: +91-866-2577717.

all times, Trust your gut instinct, avoid walking alone in dark or isolated areas, if you are being followed, go to a public place or call for help, If you are attacked, fight back and aim for the eyes and groin. The workshop was well-received by the participants, who said that they learned a lot about how to stay safe. The resource person was also praised for his informative and engaging presentation. Overall, the workshop was a valuable learning experience for the participants and helped to raise awareness of the importance of personal safety. The programme is ended with a vote of thanks to the resource person Col. K. Vijaya Bhaskar Reddy by Dr. M. Sreedevi Convener women's Forum, Dr V. Krishna Reddy, Coordinator, FED felicitated the Guest, with a memento.