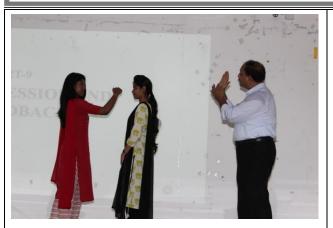

## **PHOTOS:**

Accredited by NAAC as 'A++' Grade University ❖Approved by AICTE ❖ ISO 9001-2015 Certified Campus: Green Fields, Vaddeswaram - 522 502, Guntur District, Andhra Pradesh, INDIA. Phone No. 0863 - 2399999; www.klef.ac.in; www.klef.edu.in; www.kluniversity.in