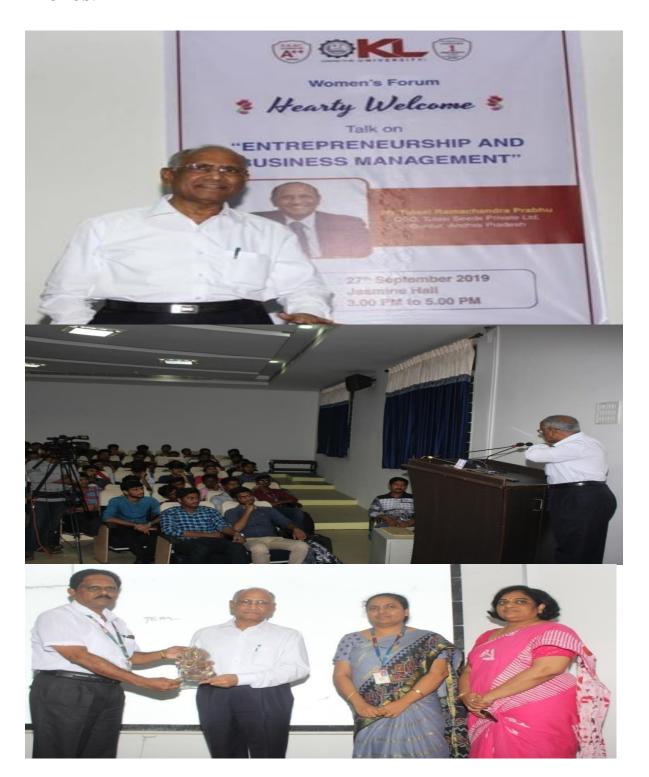

## **PHOTOS:**

Accredited by NAAC as 'A++' Grade University ❖Approved by AICTE ❖ ISO 9001-2015 Certified Campus: Green Fields, Vaddeswaram - 522 502, Guntur District, Andhra Pradesh, INDIA. Phone No. 0863 - 2399999; www.klef.ac.in; www.klef.edu.in; www.kluniversity.in