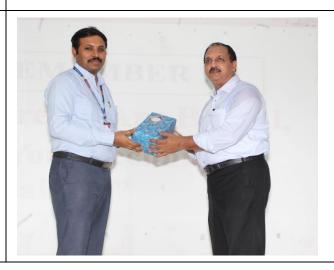

Phone No. 0863 - 2399999; www.klef.ac.in; www.klef.edu.in; www.kluniversity.in

Admin Off: 29-36-38, Museum Road, Governorpet, Vijayawada - 520 002. Ph: +91 - 866 -2577715, Fax: +91-866-2577717.

all times, Trust your gut instinct, avoid walking alone in dark or isolated areas, if you are being followed, go to a public place or call for help, If you are attacked, fight back and aim for the eyes and groin. The workshop was well-received by the participants, who said that they learned a lot about how to stay safe. The resource person was also praised for his informative and engaging presentation. Overall, the workshop was a valuable learning experience for the participants and helped to raise awareness of the importance of personal safety. The programme is ended with a vote of thanks to the resource person Col. K. Vijaya Bhaskar Reddy by Dr. M. Sreedevi Convener women's Forum, Dr V. Krishna Reddy, Coordinator, FED felicitated the Guest, with a memento.

## **PHOTOS:**

Accredited by NAAC as 'A++' Grade University ❖Approved by AICTE ❖ ISO 9001-2015 Certified Campus: Green Fields, Vaddeswaram - 522 502, Guntur District, Andhra Pradesh, INDIA. Phone No. 0863 - 2399999; www.klef.ac.in; www.klef.edu.in; www.kluniversity.in